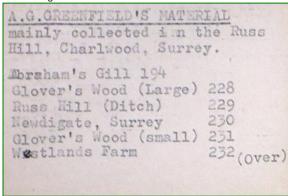

968 – New Fossil Marine Diatoms from Oamaru, New Zealand (2<sup>nd</sup> Series) Vol. 31, pages 70-78 Diatom Bibliography

Gosden, R. / Bone, E.C.P. - New Fossil Marine Diatoms from Oamaru, New Zealand : Microscopy, The Journal of the Quekett Microscopical Club - Vol. 30 pp.268-272, 1 pl. (1967) [Pub. 1967]

Gosden, R. / Bone, E.C.P. - New Fossil Marine Diatoms from Oamaru, New Zealand (Second Series):
Microscopy, The Journal of the Quekett Microscopical Club - Vol. 31 pp.70-78, 2 pls. (1968) [Pub. 1968]

# A. G. Greenfield

Elected to the Quekett Microscopical Club 9<sup>th</sup> May 1972

In the Quekett Microscopical Club Membership list of 1974:

Greenfield, A.G., Westlands Farm, Russ Hill, Charlwood, nr. Horley, Surrey, RH6 0EL. Norwood Hill 470.

Interests: Diatoms General and Algae



R.I. Firth index card

```
A.G.GREENFIELD'S MATERIAL

Glover's Wood AGG1 237
-do- AGG2 235
Charlwood (roadside) 233
-do- Eunotia 234
-do- Sur.peisonis 236
Russ Hill Pit 1 238
```

R.I. Firth index card

Diatom Bibliography

Greenfield, A.G. - Method for preparing diatom samples : Unpublished - pg.5 pp. (unpublished) [Pub. ]

# **Gregory, Bottley**





Gregory Bottley – London worth looking at an article 1970 in Quekett Journal by E. P. Bottley entitled 'Historical Notes on Rock and Fossil sections for use with the Microscope' Vol. 31, pages 285-291 In the early 1990's Gregory, Bottley, & Lloyd based in London, England purchased the collection of the Scottish aristocrat and politician Robert Ferguson (1767-1840). In May of 1998 a large proportion of the collection was purchased from Greg