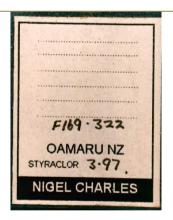

## The Bernard Hartley Sample and Strewn Slide Collection Index

**Transcribed and Collated by Steve Gill** 

## Introduction

The following document details the sample and strewn slide collection of the late Bernard Hartley.

This listing has been transcribed from a typescript copy of the A4 original.

The listing is not only important in enumerating an important collection of material and slides but is also rich in fine detail relating to those samples, often describing exact locations, collectors, cleaners and occasionally featuring extra maps and extracts pertaining to the samples.

I have also included R.I. Firth's index card (7.5cm x 5cm) from his sample record where this matches B. Hartley's entry. These index cards sometimes provide further information relating to the sample and always include Firth's own index reference/s.