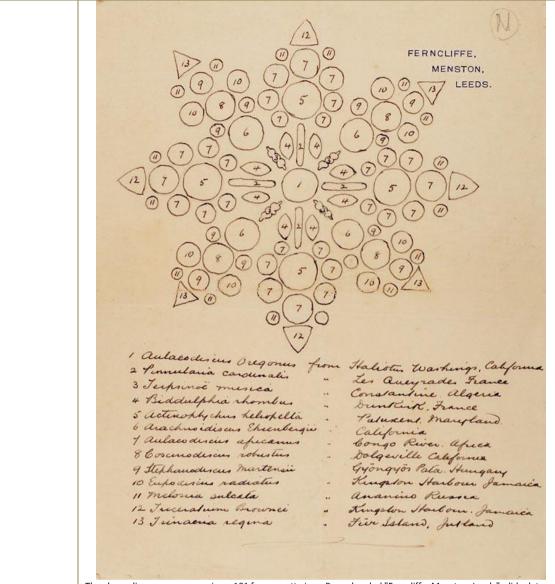

, Nottinghamshire:
           Tom Bransby, aged 25, a Farmer,
              (working on his own account), b. Aslockton, Nottinghamshire
          Quite when Tom Bransby died I'm not sure.
     m. (3) John Albert Long
         BMD Marriage June Quarter 1911 Grantham Vol.7a. pg.1246.
     Charles Clapton b. circa 1875 Castle Bytham, Lincolnshire
         In the 1881 Census @ Masons Arms Inn, Castle Bytham, Lincolnshire:
           Charles Clapton, aged 5, a Scholar, b. Castle Bytham, Lincolnshire
Royal Microscopical Society contributions:
1939 - 56 species slides of diatoms
1943 - 53 Reference Slides of Diatoms
Royal Microscopical Society 1947:
Since the last report the Council deplores the loss the Society has sustained, by death, of the following Fellows:
Mr. J. A. Long, elected 1927
```



The above diagram accompanying a 101 form rosette is on Paper headed "Ferncliffe, Menston, Leeds", slide date October 1925.

Long was recorded at "Mayhurst, Cleasly Road, Menston" in the burial record so Ferncliffe may have been an earlier residence (the diagram has been dated to 1925)

Interestingly the entry below the burial record for Long is one for one Harriet Swithenbank of Ferncliffe, Cleasly Road, Menston (bu. 16th June 1945, aged 87 years)

## From Discovery Reports Volume XVI 1939 pp.210-211.:

"The species (*Arachnoidiscus ehrenbergii*) is frequently found off the coasts of Japan and California, but it is almost inconceivable that the Bransfied colony originated from California, as there is no surface current which would account for this extension of its range. Information rec