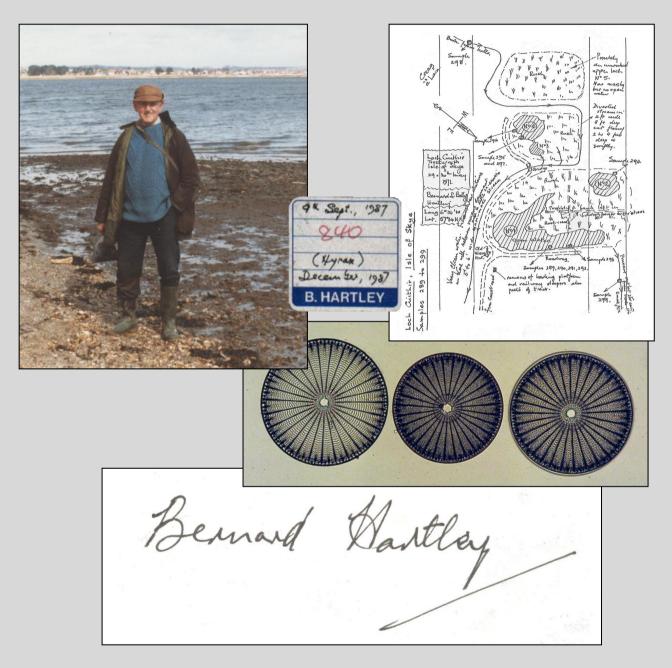

## The Bernard Hartley Sample and Strewn Slide Collection Index

**Transcribed and Collated by Steve Gill** 

## Introduction

The following document details the sample and strewn slide collection of the late Bernard Hartley.

This listing has been transcribed from a typescript copy of the A4 original.

The listing is not only important in enumerating an important collection of material and slides but is also rich in fine detail relating to those samples, often describing exact locations, collectors, cleaners and occasionally featuring extra maps and extracts pertaining to the samples.

I have also included some of Bernard's micrographs and location slides.

Klaus-Dieter Kemp has most of the sample material and where this is the case he can prepare a strew slide for interested parties for a standard fee (please contact him to ascertain costs, postage etc.). I have included his references where the sample has been incorporated into his own collection plus other references for the same location, but please note that the original B. Hartley reference should be used when contacting Klaus.