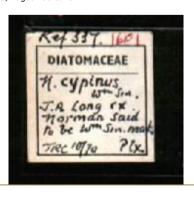

I have also included R.I. Firth's index card (7.5cm x 5cm) from his sample record where this matches B. Hartley's entry. These index cards sometimes provide further information relating to the sample and always include Firth's own index reference/s.

For those with slides of these samples the index is particularly useful in that more information is present per entry than can conveniently be put onto a slide label.

What became clear fairly early on in my study of the slides, samples and indexes was that though there were many thousands of references these were oft times duplicated between the various diatomists and could be condensed into a manageable listing. For this reason I chose the largest index (about 3,000 samples) I had at my disposal — Bernard Hartley's — into which I incorporated the duplicates referenced elsewhere in my collection of sample/slide indexes. It should also be borne in mind that the indexes, slides and samples have suffered transcription errors as the samples passed from collector to collector. Thus, a number of different, sometimes obscure, spellings of placenames are encountered. [All other mis-spellings are probably mine — for which I apologise in advance.]