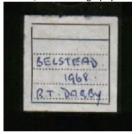

## The Bernard Hartley Sample and Strewn Slide Collection Index

**Transcribed and Collated by Steve Gill** 

## Introduction

The following document details the sample and strewn slide collection of the late Bernard Hartley.

This listing has been transcribed from a typescript copy of the A4 original.

The listing is not only important in enumerating an important collection of material and slides but is also rich in fine detail relating to those samples, often describing exact locations, collectors, cleaners and occasionally featuring extra maps and extracts pertaining to the samples.

I have also included R.I. Firth's index card (7.5cm x 5cm) from his sample record where this matches B. Hartley's entry. These index cards sometimes provide further information relating to the sample and always include Firth's own index reference/s.