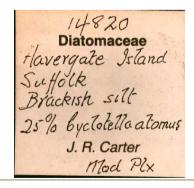

I have also included R.I. Firth's index card (7.5cm x 5cm) from his sample record where this matches B. Hartley's entry. These index cards sometimes provide further information relating to the sample and always include Firth's own index reference/s.

For those with slides of these samples the index is particularly useful in that more information is present per entry than can conveniently be put onto a slide label.

What became clear fairly early on in my study of the slides, samples and indexes was that though there were many thousands of references these were oft times duplicated between the various diatomists and could be condensed into a manageable listing. For this reason I chose the largest index (about 3,000 samples) I had at my disposal — Bernard Hartley's — into which I incorporated the duplicates referenced elsewhere in my collection of sample/slide indexes. It should also be borne in mind that the indexes, slides and samples have suffered transcription errors as the samples passed from collector to collector. Thus, a number of different, sometimes obscure, spellings of placenames are encountered. [All other mis-spellings are probably mine — for which I apologise in advance.]