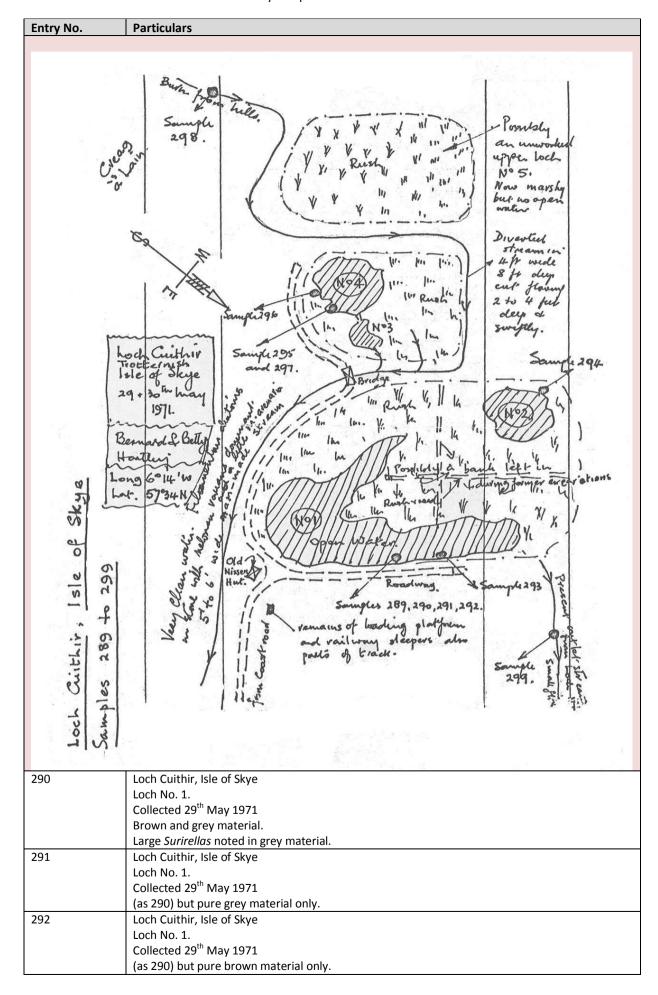

| Entry No. | Particulars                                                                                                                                                            |  |  |
|-----------|------------------------------------------------------------------------------------------------------------------------------------------------------------------------|--|--|
| 2351      | Port Townsend, Washington, United States of America                                                                                                                    |  |  |
|           | Pleurosira laevis                                                                                                                                                      |  |  |
|           | Ex. A.C. Wheeler via Sydney Chaffer                                                                                                                                    |  |  |
|           | (two spreads only)                                                                                                                                                     |  |  |
| 2352      | Poole Harbour, Dorset                                                                                                                                                  |  |  |
|           | Collected by R.I. Firth 9 <sup>th</sup> July 1944                                                                                                                      |  |  |
|           | Cleaned B. Hartley April 1976 as sample B. Hartley 801                                                                                                                 |  |  |
| 2353      | Cherryfield, Maine, United States of America                                                                                                                           |  |  |
|           | Cleaned by R.I. Firth in 1969                                                                                                                                          |  |  |
|           | 1103 654 Chemstield, Maine                                                                                                                                             |  |  |
|           | 800 Cleaned by RIFirth Socillant Navieulas a stantoneis                                                                                                                |  |  |
|           | >quo Cleaned by 1217mm                                                                                                                                                 |  |  |
|           | Gerellan Marculae a Machiners                                                                                                                                          |  |  |
|           | Washed 40-400                                                                                                                                                          |  |  |
|           |                                                                                                                                                                        |  |  |
|           | L N. Bramley (Cleaned Diatoms) Book 2                                                                                                                                  |  |  |
| 2354 (B)  | Cherryfield, Maine, United States of America                                                                                                                           |  |  |
|           | Retained 400 mesh                                                                                                                                                      |  |  |
|           | Cleaned April 1971                                                                                                                                                     |  |  |
|           | [Klaus-Dieter Kemp reference: 066G - B. Hartley 2354 - Cherryfield, Maine U.S.A.]<br>[Klaus-Dieter Kemp reference: 858B - B. Hartley 2354 - Cherryfield, Maine U.S.A.] |  |  |
| 2355      | Somerset Levels                                                                                                                                                        |  |  |
| 2333      | Algae floating on rhyne on 3 <sup>rd</sup> March 1990                                                                                                                  |  |  |
| 2356      | Floating algae, rotifers and protozoa on a rushy flash following floods on Sedgemoor,                                                                                  |  |  |
| 2330      | Somerset on 3 <sup>rd</sup> March 1990                                                                                                                                 |  |  |
| 2357      | Slide and sample DE/190 from J.A. Wright                                                                                                                               |  |  |
|           | Collected 3 <sup>rd</sup> February 1990                                                                                                                                |  |  |
|           | Saltmarsh between Flint and Bagillt                                                                                                                                    |  |  |
|           | Interesting brackish flora                                                                                                                                             |  |  |
| 2358      | Sample No. 109 from the Quekett Microscopical Club of Great Britain                                                                                                    |  |  |
|           | "Good mixed F/W gathering"                                                                                                                                             |  |  |
| 2359      | Fluid Mount 14735 by J.R. Carter                                                                                                                                       |  |  |
|           | Melosira arenaria and Diatoma heimale var. quadratum                                                                                                                   |  |  |
|           | Wet wall, Jedburgh                                                                                                                                                     |  |  |
|           | March 1990                                                                                                                                                             |  |  |
| 2260      | [Atlas Plate No.75] 21 <sup>st</sup> March 1990                                                                                                                        |  |  |
| 2360      | On sands at Berrow, Somerset                                                                                                                                           |  |  |
|           | Low tide in ripples                                                                                                                                                    |  |  |
| 2361      | 21 <sup>st</sup> March 1990                                                                                                                                            |  |  |
| 2301      | On slender leaves of water plants in pond at Berrow Gold Course, Somerset                                                                                              |  |  |
| 2362      | 21 <sup>st</sup> March 1990                                                                                                                                            |  |  |
|           | Saltmarsh puddle on the axe estuary near Brean Down, Somerset                                                                                                          |  |  |
| 2363      | 21st March 1990                                                                                                                                                        |  |  |
|           | Floating in brackish ditch adjoining the Axe estuary near Brean Down, Somerset                                                                                         |  |  |
| 2364      | Slide 0996/D by J.A. Wright                                                                                                                                            |  |  |
|           | Ditch at Berrow Gold Course                                                                                                                                            |  |  |
| 2365      | Slide 14054 by J.R. Carter                                                                                                                                             |  |  |
|           | Picts Well, Burghead, Scotland                                                                                                                                         |  |  |
|           | June 1981                                                                                                                                                              |  |  |
|           | Denticula subtilis Grun                                                                                                                                                |  |  |
| 2000      | [Atlas Plate No.74]                                                                                                                                                    |  |  |
| 2366      | Algae scraped from boulders in the harbour at Alghero, N.W. Sardinia on 21 <sup>st</sup> April 1990                                                                    |  |  |
| 2367      | Short seaweed growing on rocks just below high tide mark on the coast north of Calvi,                                                                                  |  |  |
|           | Corsica on 24 <sup>th</sup> April 1990                                                                                                                                 |  |  |
| 2260      | [Klaus-Dieter Kemp reference: 756R - B. Hartley 2367 - North of Calvi, Corsica Coast of - Coarse]                                                                      |  |  |
| 2368      | Slide 0997/Br by J.A. Wright Ditch by Plenstall Church near Chester                                                                                                    |  |  |
|           | 1 <sup>st</sup> April 1990                                                                                                                                             |  |  |
|           | 1 = 1/bu + 1220                                                                                                                                                        |  |  |

| Entry No. | Particulars                                                                                                        |
|-----------|--------------------------------------------------------------------------------------------------------------------|
| 2369      | Slide 0998/Br by J.A. Wright from a brine pit at Lower Wych. ? Cheshire                                            |
|           | 14th April 1990                                                                                                    |
| 2370      | Rushey Bay, Bryer, Isles of Scilly                                                                                 |
|           | 24 <sup>th</sup> -May 1990                                                                                         |
|           | Amongst seaweed at low tide                                                                                        |
|           | Cocconsies scutellum etc.                                                                                          |
|           | Sample rejected                                                                                                    |
|           | [Atlas Plate No.55]                                                                                                |
| 2371      | On anchor ropes of oats moored near St. Martins, Isles of Scilly                                                   |
|           | 31 <sup>st</sup> May 1990                                                                                          |
|           | Fragilaria hyalina etc.                                                                                            |
| 2372      | Algae floating stream in the nature reserve, St. Mary's, Isles of Scilly                                           |
|           | 1 <sup>st</sup> June 1990                                                                                          |
|           | Melosira, Pinnularia etc.                                                                                          |
| 2373      | Sample from Fred Loxton 89/12                                                                                      |
|           | Overflow sill of Portisham Pond, Dorset                                                                            |
|           | Collected April 1989                                                                                               |
|           | National Grid Reference 603-861 near Abbotsbury                                                                    |
| 2374      | Sample from Fred Loxton 89/14                                                                                      |
|           | Scraped from stones in stream, Sydling Water, near Grimstone, Dorset                                               |
|           | April 1989                                                                                                         |
| 2375      | National Grid Reference 639-943                                                                                    |
| 23/3      | Slide DE5/90 by J.A. Wright                                                                                        |
|           | Salt pans at Burton Marsh, Dee Estuary<br>5 <sup>th</sup> May 1990                                                 |
|           | Nitzschia punctata etc. etc.                                                                                       |
| 2376      | Squeeze from Eel grass in The Fleet, Dorset near Moonfleet on 8 <sup>th</sup> August 1990                          |
| 2377      | Diatoms on algae and moss on the piers of the jetty near East Fleet, Dorset on 8 <sup>th</sup> August              |
| 2377      | 1990                                                                                                               |
| 2378      | Slide No. 1008/R from J.A. Wright of a sample collected by Paul Smith (also part of the                            |
|           | sample) from River Warlegan near Temple in Cornwall                                                                |
|           | June 1990                                                                                                          |
| 2379      | Fluid mount by J.R. Carter of <i>Fragilaria</i> from 'Grey Mares Tail', Scotland                                   |
|           | August 1990                                                                                                        |
| 2380      | Tetracyclus emarginatus (Ehrenb.) W.Sm.                                                                            |
|           | From Kielder, North Tyne                                                                                           |
|           | August 1990                                                                                                        |
|           | Slide 14765 by J.R. Carter                                                                                         |
|           | 2380F ditto as fluid mount showing complete chains of <i>T. emarginatus</i> i.e. not in zig-zag                    |
|           | chains                                                                                                             |
|           | [Atlas Plate No.284]                                                                                               |
| 2381      | Slide No. 1010/Br from J.A. Wright                                                                                 |
|           | Saltmarsh by River Aln at Alnmouth, Northumberland                                                                 |
|           | Collected 31 <sup>st</sup> July 1990                                                                               |
|           | Nav. smithii/digito-radiata, Diploneis didyma etc.                                                                 |
|           | [Atlas Plate No.163, 138 & 80]                                                                                     |
| 2382      | 14 <sup>th</sup> September 1990                                                                                    |
| 2202      | Algae on a fountain in the old town part of the island of Rodos (Rhodes) in Greece                                 |
| 2383      | 15 <sup>th</sup> September 1990                                                                                    |
| 2204      | Algae in a fountain in the square near Mandraki Harbour on the island of Rodos, Greece                             |
| 2384      | 16 <sup>th</sup> September 1990                                                                                    |
|           | Short green algae on the harbour wall of the island of Symi, Greece                                                |
|           | (2384A cleaned by K-D. Kemp) [Klaus-Dieter Kemp reference: 735R - B. Hartley 2384 - Symi Harbour, Greece - Coarse] |
|           | [Klaus-Dieter Kemp reference: 735R - B. Hartley 2384 - Symi Harbour, Greece - Coarse]                              |
| 2385      | Slide by Brian Darnton of diatoms from Agglestone Bog.                                                             |
| 2303      | Brachysira serians, Frustulia rhomboides var. saxonica, Tabellaria flocculosa and Pinnularia                       |
|           | appendiculata.                                                                                                     |
|           | [Atlas Plate No.38, 104, 284 & 204]                                                                                |
|           | [ [r.t.as : tate (10.50, 104, 204 & 204]                                                                           |

| Entry No. | Particulars                                                                                                                 |  |
|-----------|-----------------------------------------------------------------------------------------------------------------------------|--|
| 2386      | Sample of sludge from the River Ant, near How Hill, Norfolk                                                                 |  |
|           | Part cleaned by Alan Wright (J. A. Wright ref. 124/br) and part by B. Hartley (2386A)                                       |  |
|           | Collected 27 <sup>th</sup> October 1990                                                                                     |  |
| 2387      | El Golfo beach, Lanzarotte                                                                                                  |  |
|           | Ex. F. Nicholson via K-D. Kemp                                                                                              |  |
|           | 2387A Fine portion                                                                                                          |  |
|           | [Klaus-Dieter Kemp reference: 233R - F.Nicholson - El Golfo Beach, Lanzerote - Fine, Orthoneis                              |  |
|           | splendida]                                                                                                                  |  |
|           | [Klaus-Dieter Kemp reference: 234R - F.Nicholson - El Golfo Beach, Lanzerote - Coarse, Orthoneis                            |  |
| 2222      | splendida]                                                                                                                  |  |
| 2388      | Slide No. 14780 by J.R. Carter                                                                                              |  |
| 2200      | On tufa from Sunbiggin Tarn                                                                                                 |  |
| 2389      | Slide 14705 by J.R. Carter                                                                                                  |  |
| 2200      | Lago Scin Tre, Goci Pass, Ampennio in the Dolomites                                                                         |  |
| 2390      | Selected slide by J.R. Carter of <i>Cymbella descripta</i> (Hust.) K. and L-B.                                              |  |
|           | From Drummodrochet, Scotland, in 1986                                                                                       |  |
| 2204      | [Atlas Plate No.66]                                                                                                         |  |
| 2391      | Slide 1017/Bd by J.A. Wright of diatoms on <i>Typha</i> in the Ormesby Broad, Norfolk, on the 27 <sup>th</sup> October 1990 |  |
| 2202      |                                                                                                                             |  |
| 2392      | Green algae in a ditch near Catcott, on the Somerset Levels  26 <sup>th</sup> January 1991                                  |  |
| 2393      |                                                                                                                             |  |
| 2393      | Diatoms associated with the algae in the above sample (2392) 26 <sup>th</sup> January 1991                                  |  |
| 2204      | Slide No. 62 from J.R. Carter                                                                                               |  |
| 2394      | East of Roer, Shetlands                                                                                                     |  |
|           | Melosira canadensis Hust. and Melosira arentii ???? (not retained)                                                          |  |
|           | [Atlas Plate No.128]                                                                                                        |  |
| 2395      | Southampton Princess Pier, Bermuda                                                                                          |  |
| 2393      | Collected by K-D. Kemp in 1981                                                                                              |  |
| 2396      | Uncleaned sample from J.A. Wright DE3/91                                                                                    |  |
| 2390      | Marine Lake, West Kirby, Cheshire                                                                                           |  |
|           | Collected on 27 <sup>th</sup> March 1971                                                                                    |  |
| 2397      | Slide No. 14816 by J.R. Carter of a sample from Loch Duntelshaig collected in June 1990                                     |  |
| 2398      | Slide No. 1024/D by Alan J. Wright                                                                                          |  |
| 2330      | Ditch near Picton, Gowy Valley                                                                                              |  |
|           | Collected 1 <sup>st</sup> April 1991                                                                                        |  |
| 2399      | Slide No. 14829 by J.R. Carter                                                                                              |  |
|           | Dried-up moorland peat ditch at Oxnam, Roxburgh                                                                             |  |
|           | May 1991                                                                                                                    |  |
| 2400      | Sample collected by K-D. Kemp on 14 <sup>th</sup> May 1991 from a tank of tropical marine fish from                         |  |
|           | Indo-Pacific oceans located at Blagdon Water Gardens, Avon.                                                                 |  |
|           | Triceratium formosum Brighwell as ASA 79/4 and T. zonatum Grev. As ASA 77/37, also a                                        |  |
|           | 'new' ribbon forming araphid.                                                                                               |  |
|           | [Klaus-Dieter Kemp reference: 235R - K.D. Kemp - Blagdon Water Gardens, Avon - Tropical Fish                                |  |
|           | Tanks Fine, Fine]                                                                                                           |  |
|           | [Klaus-Dieter Kemp reference: 236R - K.D. Kemp - Blagdon Water Gardens, Avon Coarse –                                       |  |
|           | Tropical Fish Tanks Fine, Coarse]                                                                                           |  |
| 2401      | J.A. Wright sample No. DE/7/91                                                                                              |  |
|           | Collected from salt pan on the Fisherman's path, Parkgate, Cheshire                                                         |  |
|           | 7 <sup>th</sup> June 1991                                                                                                   |  |
| 2402      | Amphipleura pellucida collected on 19 <sup>th</sup> June 1991 with Batrachospermum from a stream at                         |  |
|           | Lluc mountain pass in Mallorca                                                                                              |  |
|           | Collected by K-D. Kemp                                                                                                      |  |
|           | [Klaus-Dieter Kemp reference: 251R - K.D. Kemp - Lluc Mountain pass, Mallorca Stream -                                      |  |
| 2.400     | Amphipleura pellucida on Batrachospermum]                                                                                   |  |
| 2403      | Melosira varians in the civic fountain in the city of Wells, Somerset                                                       |  |
|           | 20 <sup>th</sup> July 1991                                                                                                  |  |
|           | [Atlas Plate No.129]                                                                                                        |  |